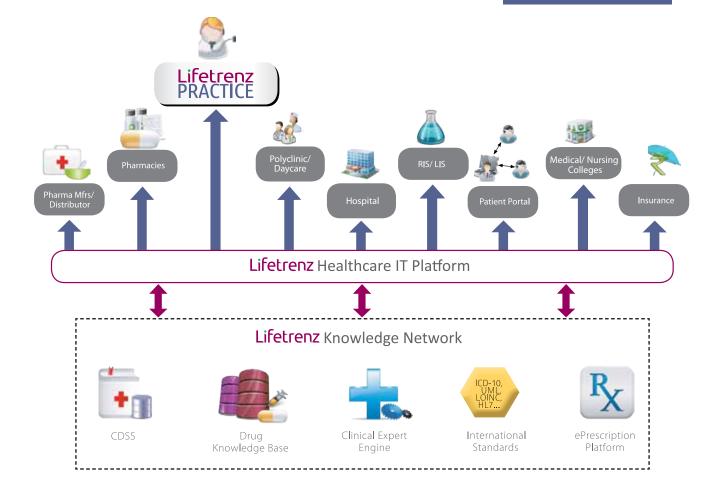

# Lifetrenz Technology Highway

Lifetrenz builds innovative IT Solutions to power global Healthcare providers. Our products are built on modern technology, complies with Indian & International EHR (Electronic Health Records) and Healthcare IT standards and are intuitive and easy to use. We combine the power of Cloud with the rich user experience of a desktop application through our "Smart Client Web Application", delivered either as a service from a Cloud infrastructure or as an On-Premise solution.