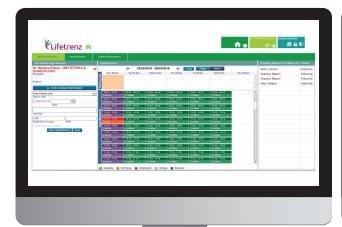

#### What it means to your practice

- Appointments & Reminders
- Patient history at your finger tips
- ♦ Physician Diagnosis Documentation
- ♦ Clinical Decision Support System
- ♦ Comprehensive Reports & Analytics
- ♦ Practice from anywhere anytime
- ♦ One platform for any Specialist
- ♦ Build your Clinic's Brand
- ♦ Drive more patients to your practice

### Empowering you to do better

- Manage multiple practice locations
- ♦ Better diagnosis and treatment with access to health history
- ♦ Support your patients anytime and from anywhere
- ♦ Be on top of your schedule with automatic reminders
- Pre-configure your treatment protocols and minimize the repetitive work
- ♦ Make better business decisions with intelligent analysis & reports
- ♦ Connect to and leverage your professional ecosystem
- ♦ e-Prescribe directly to the Pharmacies/Labs/Diagnostic centers
- ♦ Refer patients and collaborate with peers