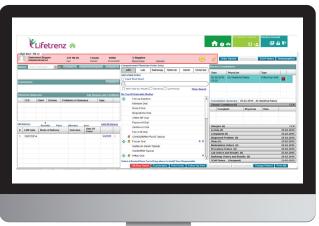

#### What it means to your practice

- Appointments & Reminders
- Patient history at your finger tips
- ♦ Physician Diagnosis Documentation
- ♦ Clinical Decision Support System
- ♦ Comprehensive Reports & Analytics
- ♦ Practice from anywhere anytime
- ♦ One platform for any Specialist
- ♦ Build your Clinic's Brand
- ♦ Drive more patients to your practice

### Empowering you to do better

- Manage multiple practice locations
- ♦ Better diagnosis and treatment with access to health history
- ♦ Support your patients anytime and from anywhere
- ♦ Be on top of your schedule with automatic reminders
- Pre-configure your treatment protocols and minimize the repetitive work
- ♦ Make better business decisions with intelligent analysis & reports
- ♦ Connect to and leverage your professional ecosystem
- ♦ e-Prescribe directly to the Pharmacies/Labs/Diagnostic centers
- ♦ Refer patients and collaborate with peers